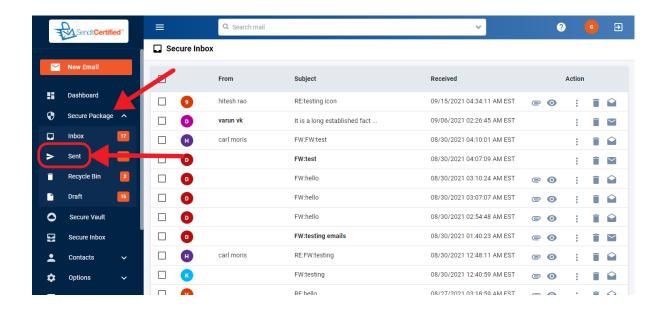

→ On the main menu select SecurePackage, then click on the "Sent" button from the dropdown list.

→ In the sent screen, you will find "Proof of Delivery Log" in Actions column.