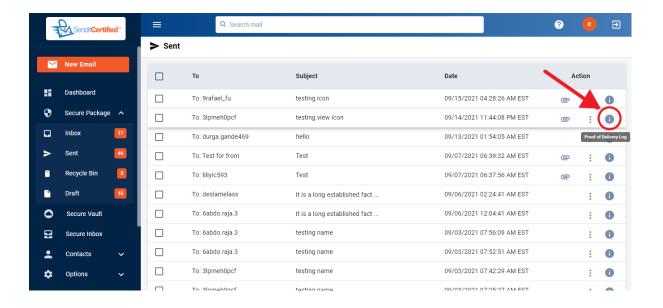

## **OR**

→ In the sent screen, click on any row to view the message.

→ After opening any individual send mail click on the "Proof of delivery" button to view the Proof of Delivery Log.

→ The Proof of Delivery Log sample image above illustrates the Date and Time stamping of all recipient interactions with your SecurePackage as well as when they viewed and downloaded attached files.