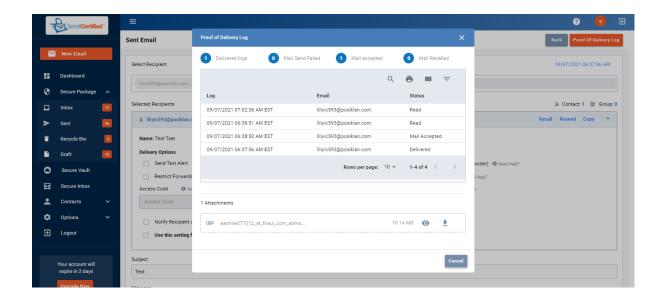

## **OR**

→ In the sent screen, click on any row to view the message.

→ After opening any individual send mail click on the "Proof of delivery" button to view the Proof of Delivery Log.

→ The Proof of Delivery Log sample image above illustrates the Date and Time stamping of all recipient interactions with your SecurePackage as well as when they viewed and downloaded attached files.