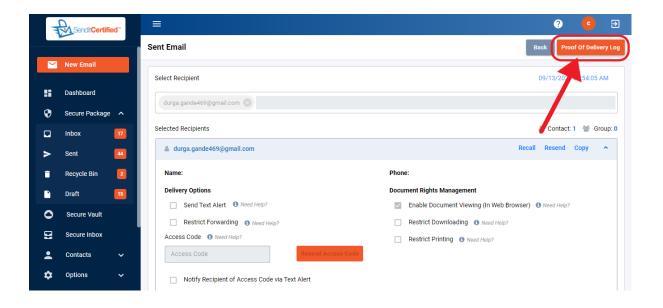

## **OR**

→ In the sent screen, click on any row to view the message.

→ After opening any individual send mail click on the "Proof of delivery" button to view the Proof of Delivery Log.

→ The Proof of Delivery Log sample image above illustrates the Date and Time stamping of all recipient interactions with your SecurePackage as well as when they viewed and downloaded attached files.